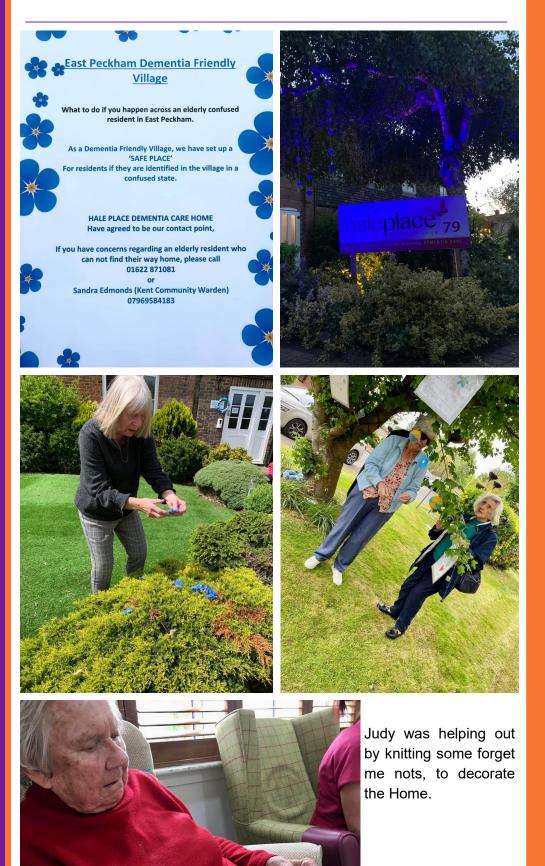

## HALE PLACE NEWS

**ISSUE 05/22** 

**MAY 2022** 

Dear Friends of Hale Place,

East Peckham is a Dementia Friendly Village and Hale Place is the 'Safe Place' for anyone who might need some help. In May, many of the residents of the Village joined in with Dementia Awareness Week, as did we. Our lovely people helped to decorate our Home and the Village.

## **ISSUE 05/22**

MAY 2022

Below is a lovely collage of many different activities, together with some very important activities of daily living.